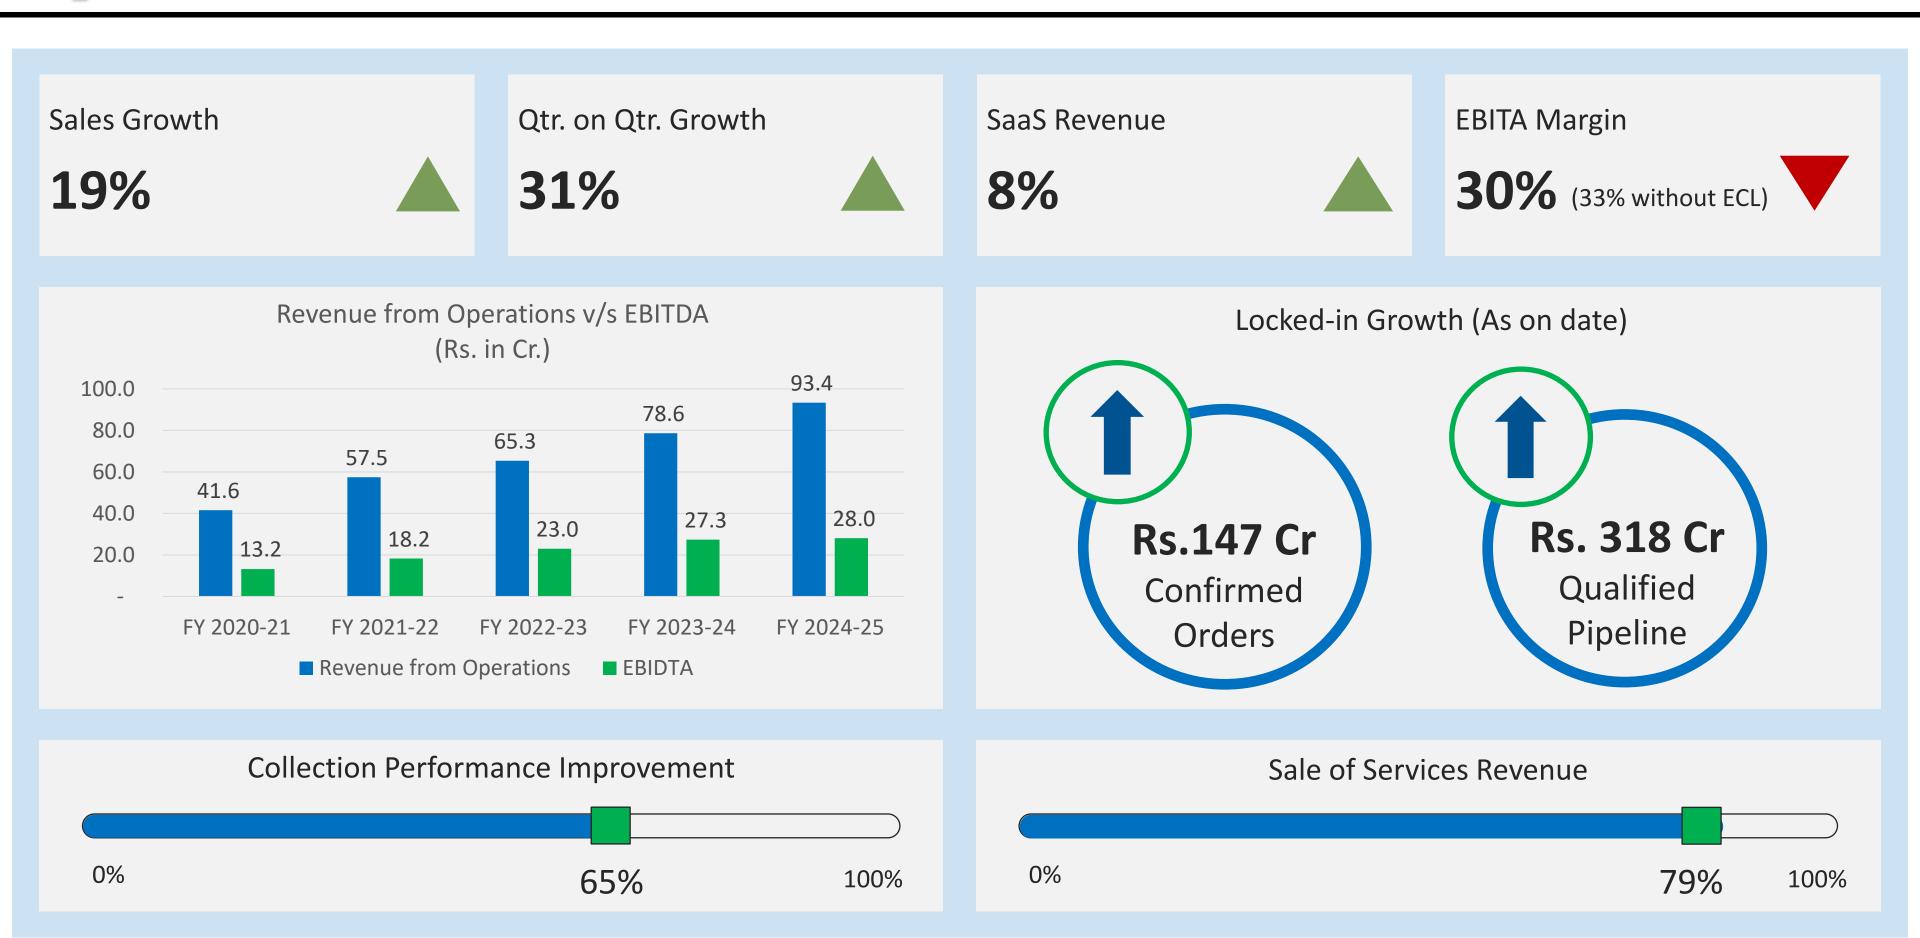

# Highlights of FY 2024–25

### **Financial Proof-Points**

**Growth Visibility** 

Rs.93 Cr revenue (+19%) backed by 1.6× order book and 3.4× qualified pipeline

**High Margin Profile** 

Adjusted EBITDA ~33%—well above GovTech SaaS benchmarks (20–25%)

**Recurring Revenue** 

24% of revenue from SaaS/Transactions (Rs.22.9 Cr); ARR share steadily rising

**Risk Control** 

DSO reduced by 70 days, Rs.31 Cr collections (~65%); upfront provisioning of ECL

**Capital-Light** 

Germany acquisition is IP-leveraged and marginaccretive; 65% of funds into product & GTM—path to Rs.200 Cr revenue SoftTech operates at the intersection of high-margin SaaS economics and long-term government contracts, offering the rare combination of predictable cash flows and scalable global growth