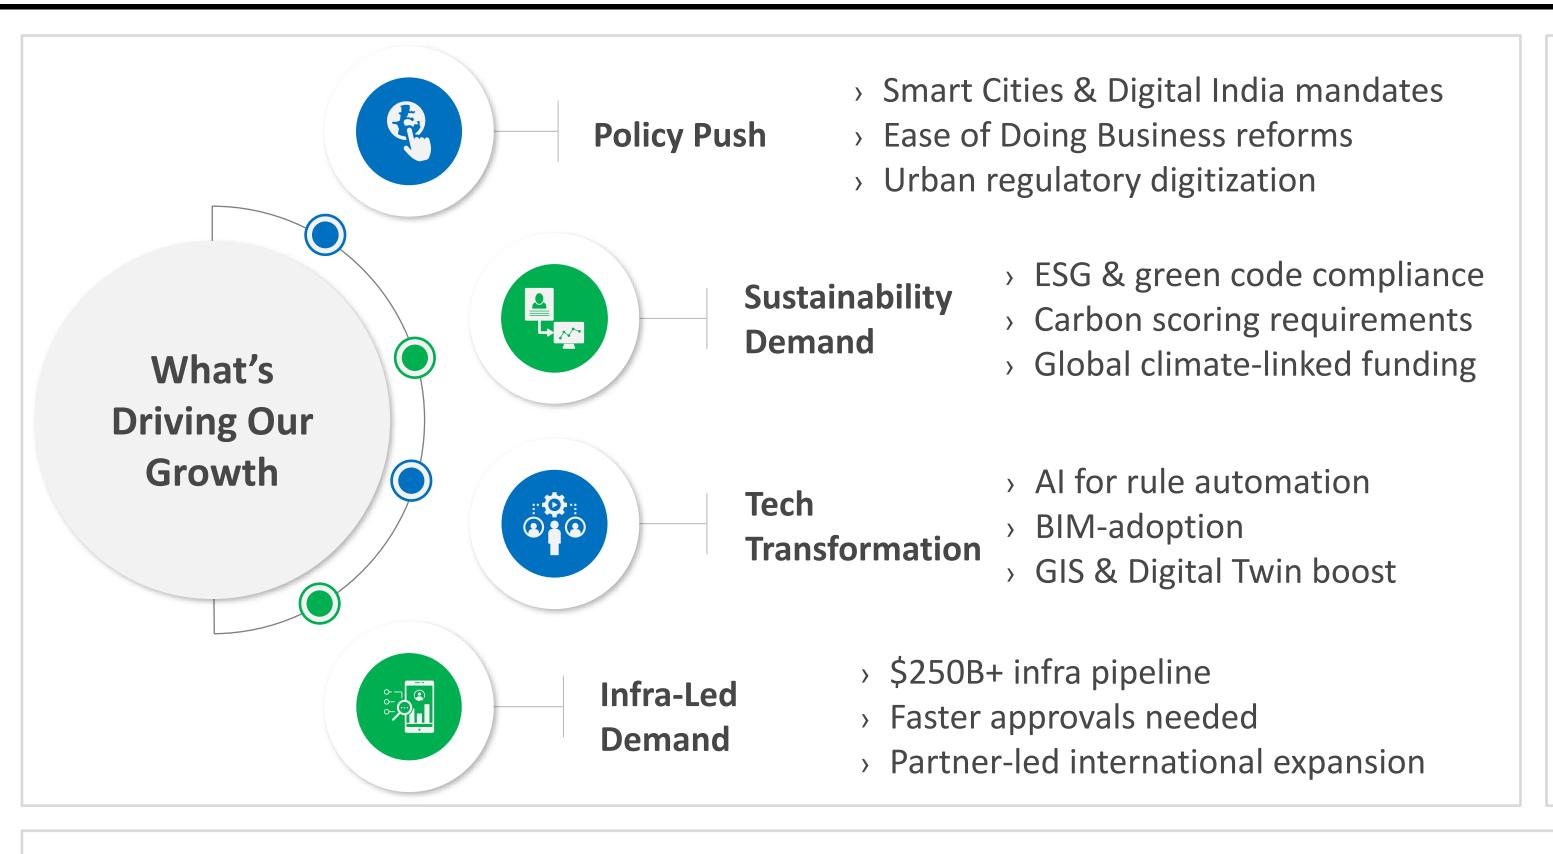

## **Growth Drivers & Market Opportunity**

#### **Strategic Targets**

60%+ revenue from recurring SaaS

30%+ revenue from global markets

300+ New government clients

Maintain 33%+ EBITDA margin at scale

SoftTech is ready to address a \$900M+ IAM with proven product, market fit, and policy momentum